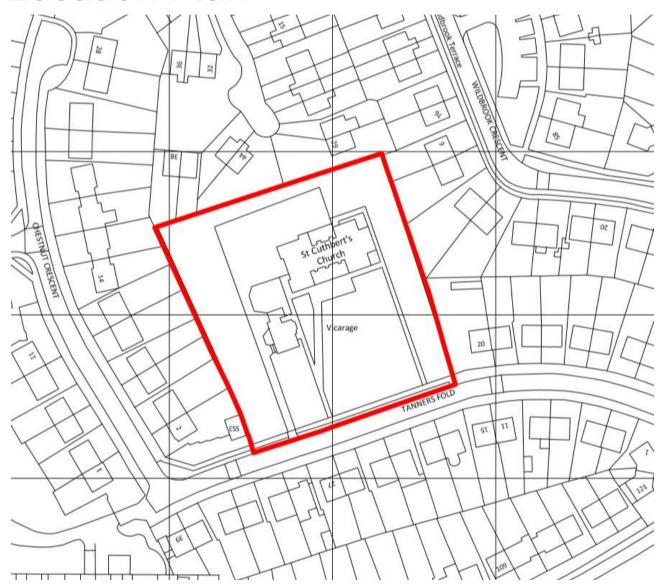

# Planning Committee Meeting 3 June 2020

PA/344067/19: Outline application for the redevelopment of the St Cuthbert Church site (to include the demolition of all existing buildings) and erection of up to 24 dwellings. Access to be considered all other matters reserved.

St. Cuthbert's Church, Tanners Fold, Oldham, OL8 2NN



## Site Location Plan



## Illustrative layout (access for approval only)



## Aerial view from the south



## Existing vicarage and church



## Looking east along Tanners Fold. Site on left.



## View east from site to rear of dwellings on Wildbrook Crescent



#### View from rear of the site toward Hough Close



## Site Location Plan