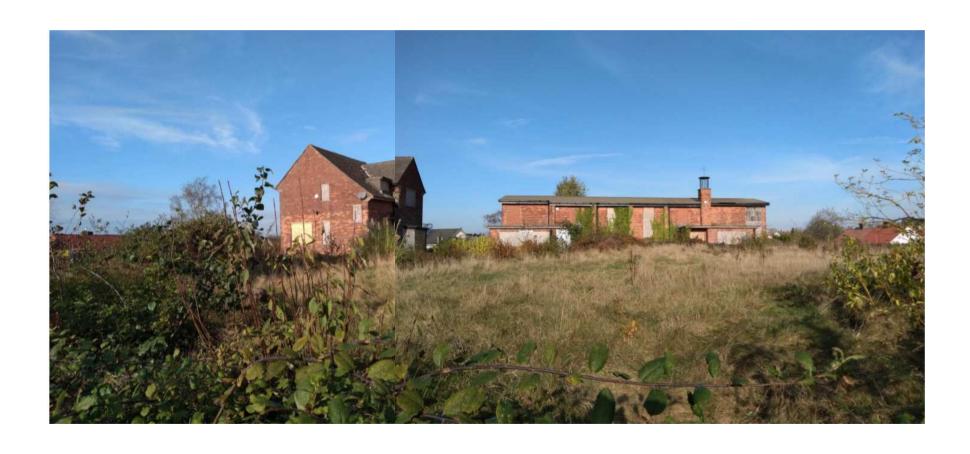

# Planning Committee Meeting 3 June 2020

PA/344067/19: Outline application for the redevelopment of the St Cuthbert Church site (to include the demolition of all existing buildings) and erection of up to 24 dwellings. Access to be considered all other matters reserved.

St. Cuthbert's Church, Tanners Fold, Oldham, OL8 2NN



## Site Location Plan



## Illustrative layout (access for approval only)



## Aerial view from the south



## Existing vicarage and church



## Looking east along Tanners Fold. Site on left.



## View east from site to rear of dwellings on Wildbrook Crescent



#### View from rear of the site toward Hough Close



## Site Location Plan