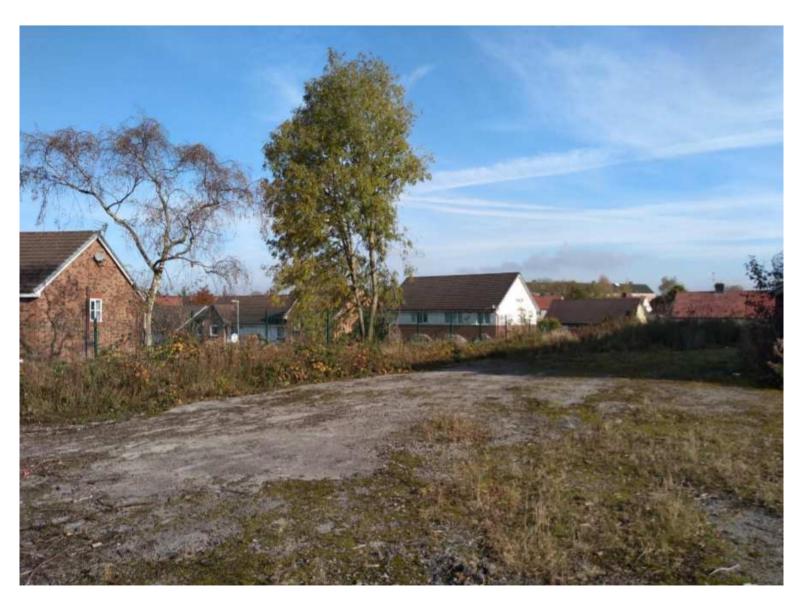

# Planning Committee Meeting 3 June 2020

PA/344067/19: Outline application for the redevelopment of the St Cuthbert Church site (to include the demolition of all existing buildings) and erection of up to 24 dwellings. Access to be considered all other matters reserved.

St. Cuthbert's Church, Tanners Fold, Oldham, OL8 2NN



## Site Location Plan



## Illustrative layout (access for approval only)



## Aerial view from the south



## Existing vicarage and church



## Looking east along Tanners Fold. Site on left.



## View east from site to rear of dwellings on Wildbrook Crescent



#### View from rear of the site toward Hough Close



## Site Location Plan