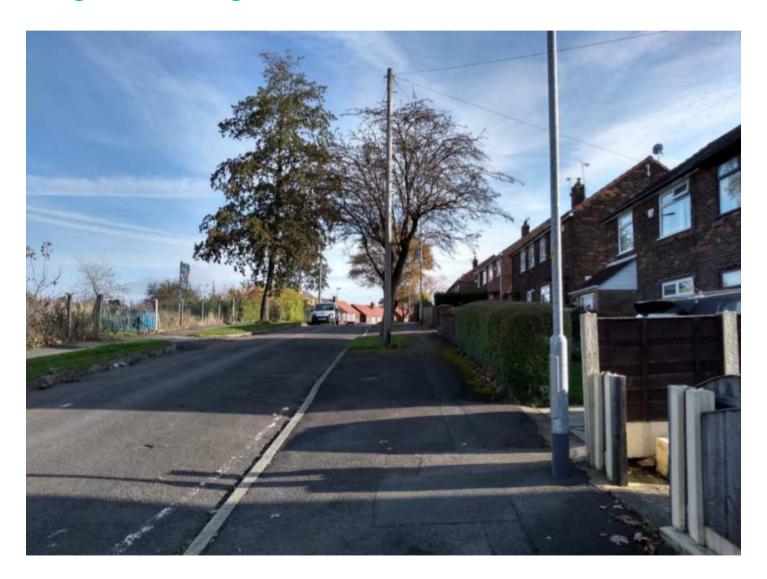

# Planning Committee Meeting 3 June 2020

PA/344067/19: Outline application for the redevelopment of the St Cuthbert Church site (to include the demolition of all existing buildings) and erection of up to 24 dwellings. Access to be considered all other matters reserved.

St. Cuthbert's Church, Tanners Fold, Oldham, OL8 2NN



## Site Location Plan



## Illustrative layout (access for approval only)



## Aerial view from the south



## Existing vicarage and church



## Looking east along Tanners Fold. Site on left.



## View east from site to rear of dwellings on Wildbrook Crescent



#### View from rear of the site toward Hough Close



## Site Location Plan