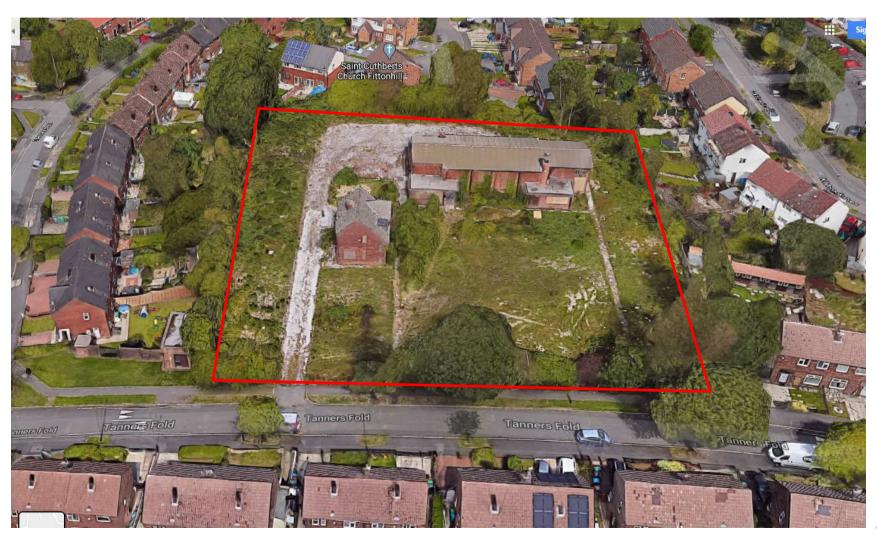

# Planning Committee Meeting 3 June 2020

PA/344067/19: Outline application for the redevelopment of the St Cuthbert Church site (to include the demolition of all existing buildings) and erection of up to 24 dwellings. Access to be considered all other matters reserved.

St. Cuthbert's Church, Tanners Fold, Oldham, OL8 2NN



## Site Location Plan



## Illustrative layout (access for approval only)



## Aerial view from the south



## Existing vicarage and church



## Looking east along Tanners Fold. Site on left.



## View east from site to rear of dwellings on Wildbrook Crescent



#### View from rear of the site toward Hough Close



## Site Location Plan