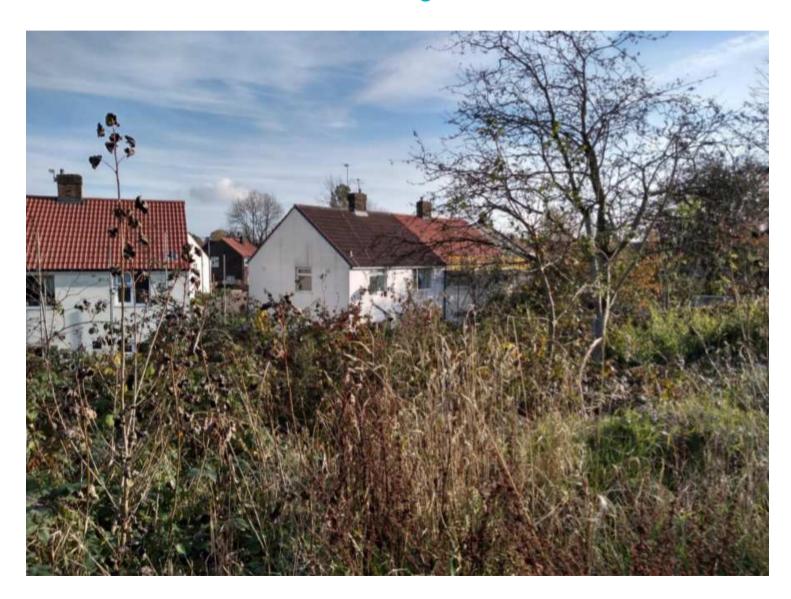

# Planning Committee Meeting 3 June 2020

PA/344067/19: Outline application for the redevelopment of the St Cuthbert Church site (to include the demolition of all existing buildings) and erection of up to 24 dwellings. Access to be considered all other matters reserved.

St. Cuthbert's Church, Tanners Fold, Oldham, OL8 2NN



## Site Location Plan



## Illustrative layout (access for approval only)



## Aerial view from the south



## Existing vicarage and church



## Looking east along Tanners Fold. Site on left.



## View east from site to rear of dwellings on Wildbrook Crescent



#### View from rear of the site toward Hough Close



## Site Location Plan