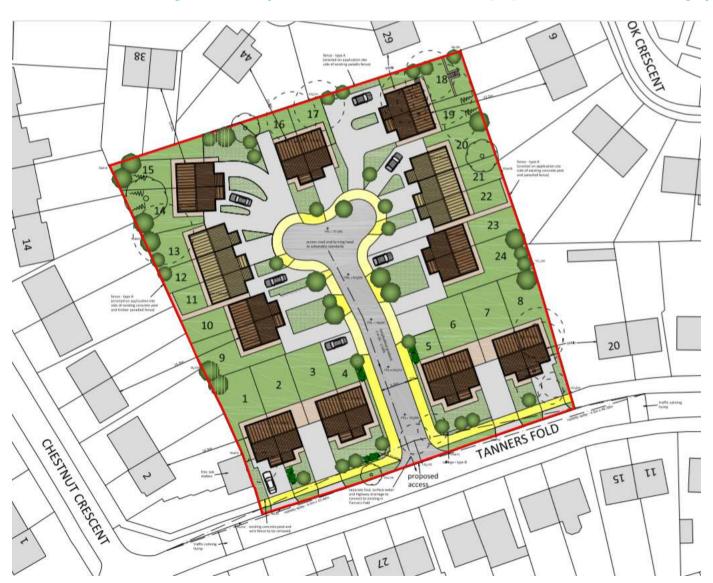

# Planning Committee Meeting 3 June 2020

PA/344067/19: Outline application for the redevelopment of the St Cuthbert Church site (to include the demolition of all existing buildings) and erection of up to 24 dwellings. Access to be considered all other matters reserved.

St. Cuthbert's Church, Tanners Fold, Oldham, OL8 2NN



## Site Location Plan



## Illustrative layout (access for approval only)



## Aerial view from the south



## Existing vicarage and church



## Looking east along Tanners Fold. Site on left.



## View east from site to rear of dwellings on Wildbrook Crescent



#### View from rear of the site toward Hough Close



## Site Location Plan